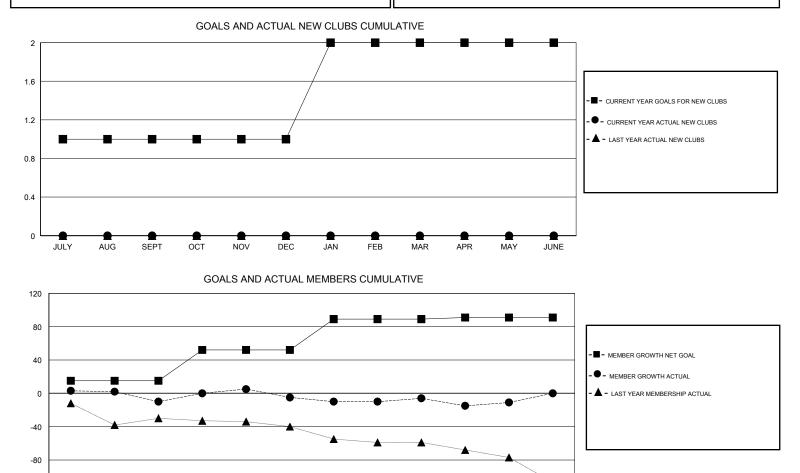

## GMT CA

| Clubs                 |               |           |               | Members               |                           |                         |                                                    |
|-----------------------|---------------|-----------|---------------|-----------------------|---------------------------|-------------------------|----------------------------------------------------|
| RESULTS FOR 2017-2018 |               |           |               | RESULTS FOR 2017-2018 |                           |                         |                                                    |
| QUARTER               | NEW CLUB GOAL | NEW CLUBS | DROPPED CLUBS | QUARTER               | MEMBER GROWTH NET<br>GOAL | MEMBER GROWTH<br>ACTUAL | DROPPED<br>MEMBERS ACTUAL<br>(including transfers) |
| JULY/AUG/SEPT         | 1             | 0         | 2             | JULY/AUG/SEPT         | 15                        | 24                      | 33                                                 |
| OCT/NOV/DEC           | 0             | 0         | 1             | OCT/NOV/DEC           | 37                        | 29                      | 18                                                 |
| JAN/FEB/MAR           | 1             | 0         | 0             | JAN/FEB/MAR           | 37                        | 25                      | 22                                                 |
| APR/MAY/JUNE          | 0             | 0         | 0             | APR/MAY/JUNE          | 2                         | 12                      | 17                                                 |